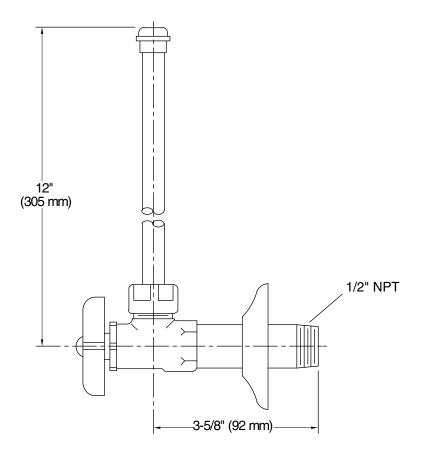

## **KOHLER**, Faucets

# Angle Supply with Stop (pair) K-7606-P

#### **Features**

- Brass construction.
- Compression valve.
- Pair of angle supplies with stop.
- Annealed vertical tube with union connection.
- 1/2 NPT connection with flange.
- Four-arm handle stop.



#### Codes/Standards

ASME A112.18.1/CSA B125.1 NSF/ANSI 61 NSF/ANSI 372 All applicable US Federal and State material regulations

### **KOHLER® One-Year Limited Warranty**

See website for detailed warranty information.

#### **Available Colors/Finishes**

Color tiles intended for reference only.

| Color | Code | Description             |
|-------|------|-------------------------|
|       | CP   | Polished Chrome         |
|       | РВ   | Vibrant® Polished Brass |



# **KOHLER**, Faucets



#### **Technical Information**

All product dimensions are nominal.

#### **Notes**

Install this product according to the installation guide.