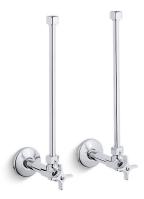

# Angle Supply with Stop (pair) K-7606-P

#### **Features**

- Brass construction.
- Compression valve.
- Pair of angle supplies with stop.
- Annealed vertical tube with union connection.
- 1/2 NPT connection with flange.
- Four-arm handle stop.