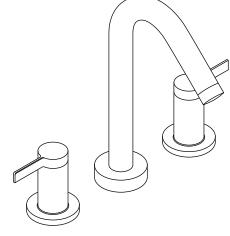

## STILLNESS<sub>®</sub>

#### **Features**

- Brass construction
- Deck-mount
- ADA compliant lever handles
- 6-7/8" (175 mm) high-arch non-diverter spout with slip-fit connection

## **Product Specification**

Two-handle deck-mount high-flow bath faucet trim shall be of brass construction. Product shall include 6-7/8" (175 mm) high-arch non-diverter spout with slip-fit connection, and lever handles. Trim shall be Kohler Model K-T954-4-\_\_\_\_.Valve system shall be Kohler Model K-\_\_\_\_\_-NA