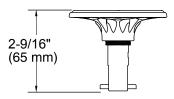

## PureFlo™ Cable Bath Drain Trim K-T37397

## **Features**

- Handle designed to complement contemporary bathroom decor.
- Designed specifically for use with any PureFlo rough drain (sold separately).
- Trim can be easily removed when the design or finish needs updating.
- Smooth, rotary turn operation.
- Includes handle, stopper, decorative flange with flange nut, overflow escutcheon, and alignment tool.
- Not required for pressure testing the rough drain.
- KOHLER finishes resist corrosion and tarnishing.
- Victorian Push.

### Material

Durable metal construction.





Codes/Standards ASME A112.18.2/CSA B125.2

KOHLER® One-Year Limited Warranty See website for detailed warranty information.





# PureFlo™ Cable Bath Drain Trim K-T37397





## **Technical Information**

All product dimensions are nominal.

## **Notes**

Install this product according to the installation guide.