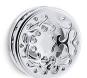

## PureFlo™ Cable Bath Drain Trim K-T37397

## **Features**

- Handle designed to complement contemporary bathroom decor.
- Designed specifically for use with any PureFlo rough drain (sold separately).
- Trim can be easily removed when the design or finish needs updating.
- Smooth, rotary turn operation.
- Includes handle, stopper, decorative flange with flange nut, overflow escutcheon, and alignment tool.
- Not required for pressure testing the rough drain.
- KOHLER finishes resist corrosion and tarnishing.
- Victorian Push.