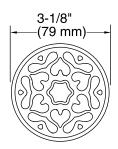

## PureFlo™ Cable Bath Drain Trim K-T37397

## **Features**

- Handle designed to complement contemporary bathroom decor.
- Designed specifically for use with any PureFlo rough drain (sold separately).
- Trim can be easily removed when the design or finish needs updating.
- Smooth, rotary turn operation.
- Includes handle, stopper, decorative flange with flange nut, overflow escutcheon, and alignment tool.
- Not required for pressure testing the rough drain.
- KOHLER finishes resist corrosion and tarnishing.
- Victorian Push.

### Material

Durable metal construction.





Codes/Standards ASME A112.18.2/CSA B125.2

KOHLER® One-Year Limited Warranty See website for detailed warranty information.





# PureFlo™ Cable Bath Drain Trim K-T37397





## **Technical Information**

All product dimensions are nominal.

## **Notes**

Install this product according to the installation guide.