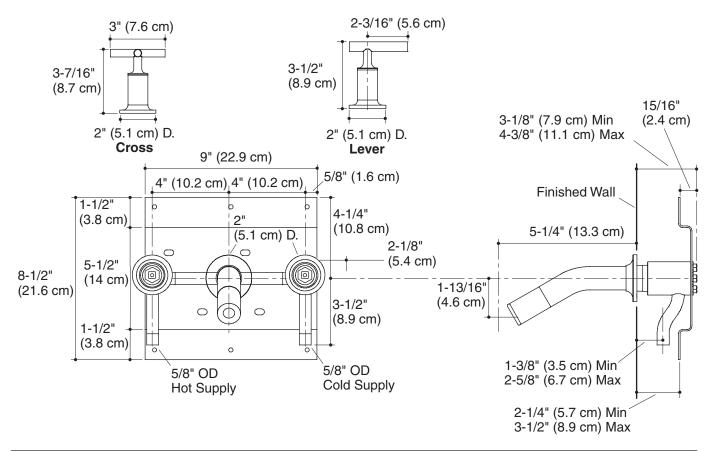

## **Product Information**

| Applicable product*:                        |           |
|---------------------------------------------|-----------|
| Laminar wall-mount faucet – cross handles   | K-14419-3 |
| Laminar wall-mount faucet – lever handles   | K-14419-4 |
| *Valve must be ordered to complete product. |           |
| Handles are ADA compliant.                  | ADA       |
| Damind access                               |           |
| Required accessory:                         |           |
| Two-handle ceramic valve                    | K-410-K   |

## **Installation Notes**

Install this product according to the installation guide.

The distance between the bottom of spout and top of the fixture rim must be no less than 1-1/2'' (3.8 cm) and no greater than 6'' (15.2 cm).

Three 1-1/2" (3.8 cm) diameter cutout holes are required for the spout and handles.