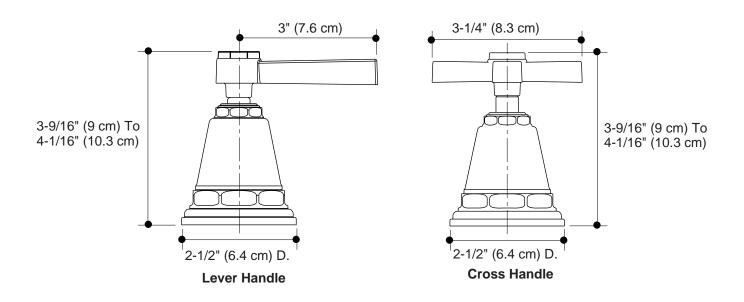

## K-T13141 PINSTRIPE™ BATH HANDLE TRIM

## **Product Information**

|  | Mexico faucets and fittings have an <b>M</b> after the first sequence of numbers (such as K-12345 <b>M</b> ). |             |  |
|--|---------------------------------------------------------------------------------------------------------------|-------------|--|
|  | Applicable faucet trim:                                                                                       |             |  |
|  | Bath valve trim with plain cross<br>handles                                                                   | K-T13141-3A |  |
|  | Bath valve trim with grooved cross<br>handles                                                                 | K-T13141-3B |  |
|  | Bath valve trim with plain lever<br>handles                                                                   | K-T13141-4A |  |
|  | Bath valve trim with grooved lever<br>handles                                                                 | K-T13141-4B |  |