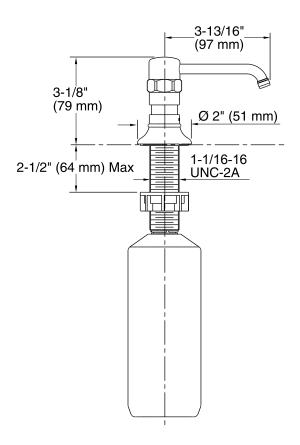

# **Technical Information**

All product dimensions are nominal.

#### **Features**

- Intended for use with kitchen sinks.
- Holds up to 16 ounces of soap or lotion.
- Refillable from top.
- 3-1/8" (80 mm) high pump.
- 3-13/16" (97 mm) long spout.