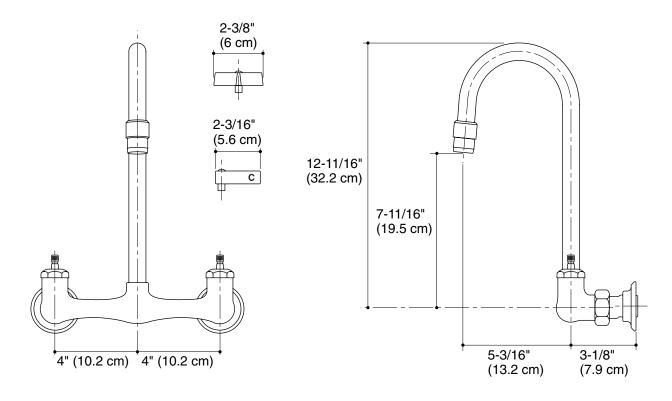

## KOHLER Roughing-In

## K-7320 TRITON<sub>®</sub> UTILITY SINK FAUCET

## **Product Information**

## **Installation Notes**

Install this product according to the installation guide.

**ADA** compliant when installed to the specific requirements of these regulations.

| Applicable product:                                             |          |         |
|-----------------------------------------------------------------|----------|---------|
| Utility sink faucet – cross handles                             | K-7320-3 |         |
| Utility sink faucet – lever handles                             | K-7320-4 |         |
| Handles are ADA compliant.                                      |          |         |
| Optional accessories:                                           |          |         |
| Large Spray 0.35 gpm (1.32 lpm) – Insert only                   |          | 1160594 |
| Additional flow options are available (refer to the Price Book) |          |         |