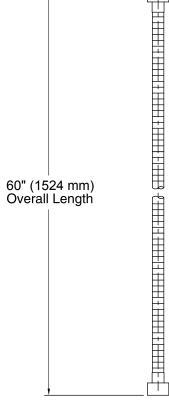

shing.

#### Material

Durable metal construction.



#### Codes/Standards

None Applicable

## **KOHLER® Faucet Lifetime Limited Warranty**

See website for detailed warranty information.

#### **Available Color/Finishes**

Color tiles intended for reference only.

| Color | Code | Description              |
|-------|------|--------------------------|
|       | CP   | Polished Chrome          |
|       | SN   | Vibrant® Polished Nickel |
|       | AF   | Vibrant® French Gold     |
|       | РВ   | Vibrant® Polished Brass  |
|       | G    | Brushed Chrome           |
|       | BN   | Vibrant® Brushed Nickel  |
|       | BV   | Vibrant® Brushed Bronze  |
|       | 2BZ  | Oil-Rubbed Bronze        |
|       | VNT  | Vintage Nickel           |





# MasterBath<sup>™</sup> 60" Shower Hose





### **Technical Information**

All product dimensions are nominal.

#### **Notes**

Install this product according to the installation guide.