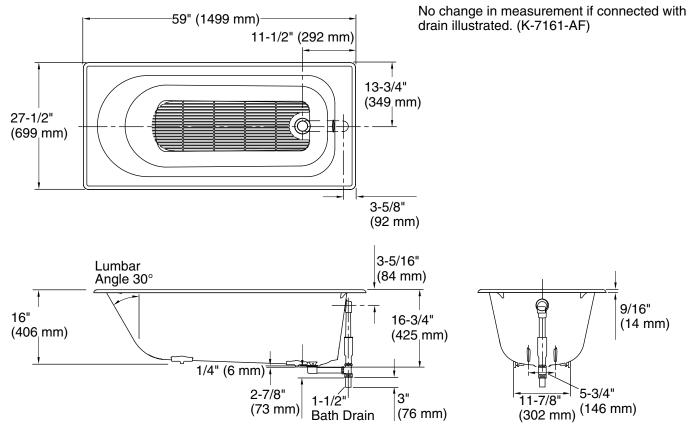

## **Technical Information**

All product dimensions are nominal.

| Drain location:           | Reversible                            |
|---------------------------|---------------------------------------|
| Basin area, bottom:       | 43-7/8" x 17-5/16" (1114 mm x 440 mm) |
| Basin area, top:          | 51-7/16" x 21-15/16" (1307 mm x       |
|                           | 557 mm)                               |
| Weight:                   | 232 lbs (105.2 kg)                    |
| Minimum floor load:       | 50 lbs/ft² (244.1 kg/m²)              |
| Water depth:              | 11-5/16" (287 mm)                     |
| Water capacity:           | 33.4 gal (126.4 L)                    |
| Cutout:                   | Drop-in, 57-1/2" x 26" (1461 mm x     |
|                           | 660 mm)                               |
| Minimum flat for<br>door: | 1-1/16" (26 mm)                       |

## Notes

Measure your actual product for rough-in details.

Install this product according to the installation instructions.

The hot water supply should be 70% of the capacity of the bath or greater. Installations will vary.