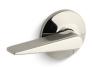

# **Memoirs**®

Trip Lever K-9167-L

#### **Features**

- Left-hand trip lever.
- Premium metal construction for durability.
- KOHLER finishes resist corrosion and tarnish.
- For use with the Memoirs Comfort Height toilet.
- Coordinates with other products in the Memoirs Collection.