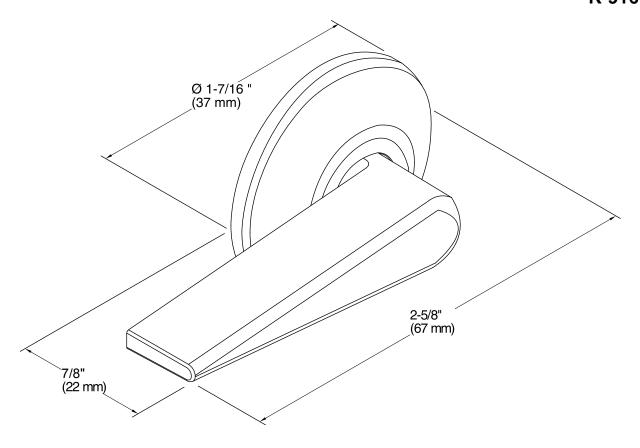

# **Memoirs®**

Trip Lever K-9167-L

## **Technical Information**

All product dimensions are nominal.