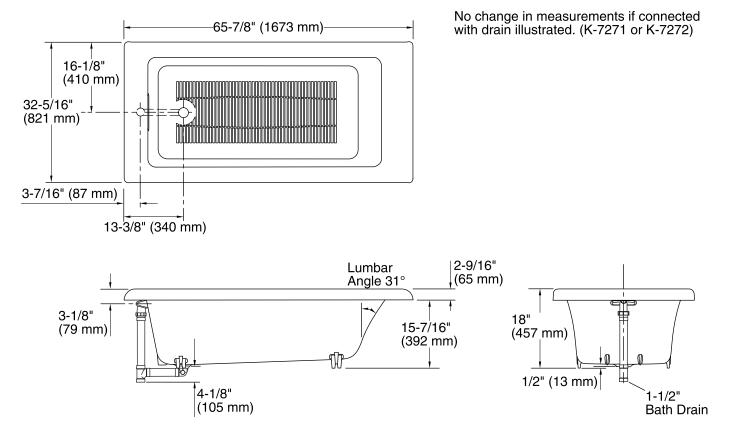

## Features

- End drain.
- Slotted overflow for deep soaking.
- Integral grip rail along sides of bath.
- Integral lumbar support.
- 65-7/8" (1673 mm) x 32-5/16" (821 mm) x 18" (457 mm)

#### **Technical Information**

| All product dimensions are nominal. |                                        |  |  |
|-------------------------------------|----------------------------------------|--|--|
| Installation:                       | Drop-in                                |  |  |
| Drain location:                     | End                                    |  |  |
| Basin area, bottom:                 | 45-3/4" x 21-3/8" (1162 mm x 543 mm)   |  |  |
| Basin area, top:                    | 53-7/8" x 25-1/8" (1368 mm x 638 mm)   |  |  |
| Weight:                             | 360 lbs (163.3 kg)                     |  |  |
| Minimum floor load:                 | 61 lbs/ft² (297.8 kg/m²)               |  |  |
| Water depth:                        | 13-7/8" (352 mm)                       |  |  |
| Water capacity:                     | 61 gal (230.9 L)                       |  |  |
| Cutout:                             | Drop-in, 64-3/8" x 27-5/16" (1635 mm x |  |  |
|                                     | 694 mm)                                |  |  |
| Minimum flat for door:              | 0" (0 mm)                              |  |  |