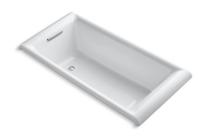

## Features

- End drain.
- Slotted overflow for deep soaking.
- Integral grip rail along sides of bath.
- Integral lumbar support.
- 65-7/8" (1673 mm) x 32-5/16" (821 mm) x 18" (457 mm)

#### Material

• Cast iron with Safeguard<sup>®</sup> finish.

#### Installation

Drop-in