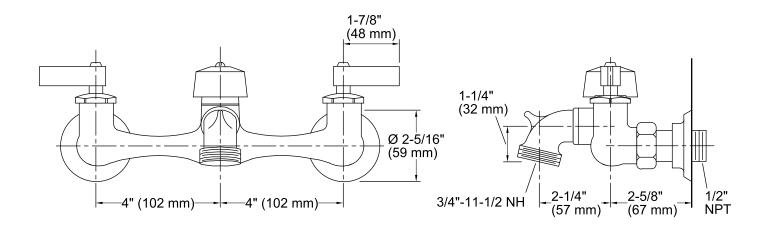

# Knoxford™ Service Sink Faucet

K-8905

#### **Features**

- Solid brass construction.
- Valvet® valves with brass valve bodies.
- Internal NPT connections.
- With vacuum breaker.
- With pail hook.
- 2-1/4" (57 mm) threaded spout for hose connection.
- 8-inch centers.



ADA

#### Codes/Standards

ASME A112.18.1/CSA B125.1 All applicable US Federal and State material regulations ADA ICC/ANSI A117.1

# **KOHLER® Faucet Lifetime Limited Warranty**

See website for detailed warranty information.

## **Available Color/Finishes**

Color tiles intended for reference only.

| Color | Code | Description     |
|-------|------|-----------------|
|       | CP   | Polished Chrome |
|       | RP   | Rough Plate     |





## Knoxford™

Service Sink Faucet K-8905



## **Technical Information**

All product dimensions are nominal.

#### **Notes**

Install this product according to the installation guide.

ADA compliant when installed to the specific requirements of these regulations.