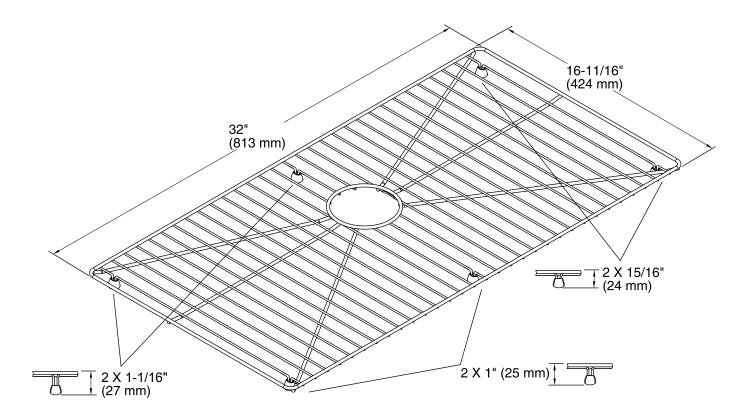

Vault™ Sink Rack K-6474

#### **Features**

- Fits in the rectangular bowl of the K-3943 Vault kitchen sink.
- Comes included with Vault K-3943 and Strive K-5415 kitchen sinks.
- Durable stainless-steel construction.
- Helps protect sink surface from daily wear.
- Dishwasher safe.
- Rubber feet provide added protection.



## Codes/Standards

None Applicable

# **KOHLER® One-Year Limited Warranty**

See website for detailed warranty information.

### Available Color/Finishes

Color tiles intended for reference only.

Color Code Description

ST Stainless Steel







## **Technical Information**

All product dimensions are nominal.