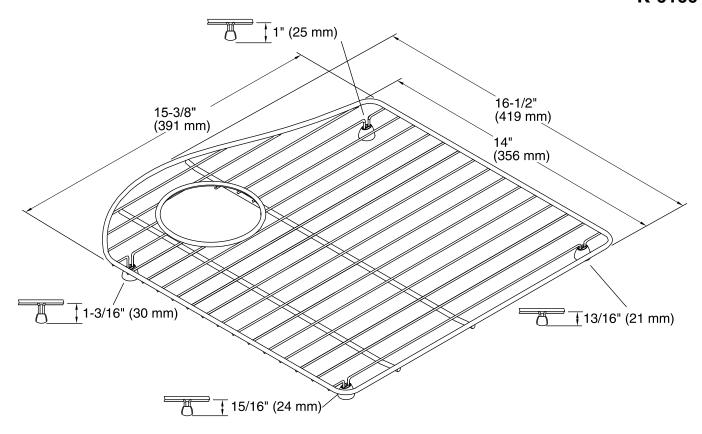

Lawnfield® Sink Rack K-6160

#### **Features**

- Fits in the left bowl of the K-5841 Lawnfield kitchen sink.
- Durable stainless-steel construction.
- Helps protect sink surface from daily wear.
- Dishwasher safe.
- Rubber feet provide added protection.



## Codes/Standards

None Applicable

# **KOHLER® One-Year Limited Warranty**

See website for detailed warranty information.

### **Available Color/Finishes**

Color tiles intended for reference only.

Color Code Description

ST

ST Stainless Steel





**KOHLER**®

Sink Rack K-6160



### **Technical Information**

All product dimensions are nominal.