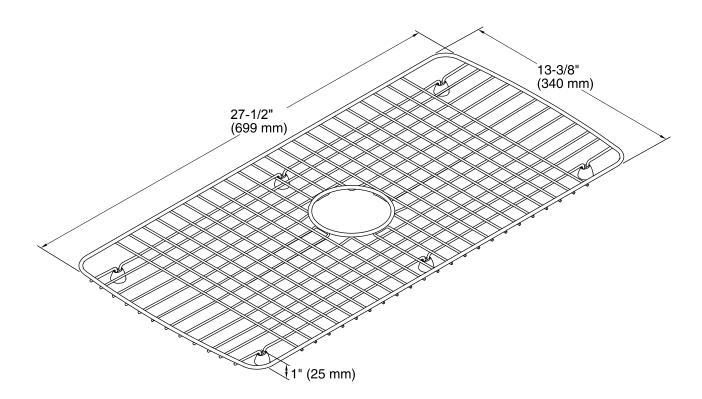

## **Features**

- Fits in the bowl of the K-5863 and K-5864 Cape Dory kitchen sinks.
- Durable stainless-steel construction.
- Helps protect sink surface from daily wear.
- Dishwasher safe.
- Rubber feet provide added protection.



**Codes/Standards** None Applicable

**KOHLER® One-Year Limited Warranty** See website for detailed warranty information.

## **Available Color/Finishes**

Color tiles intended for reference only.

| Color | Code | Description    |
|-------|------|----------------|
|       | ST   | Stainless Stee |

ST Stainless Steel





## Cape Dory® Sink Rack K-6063



## **Technical Information**

All product dimensions are nominal.