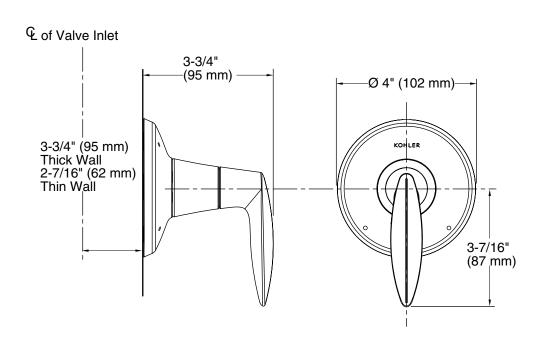

# TRANSFER VALVE TRIM K-T45121

ADA CSA B651 OBC

# **Specified Model**

| Model                | Description         |  | Colors/Finishes |         |
|----------------------|---------------------|--|-----------------|---------|
| K-T45121-4           | Transfer valve trim |  | □ CP            | □ Other |
| Required Accessories |                     |  |                 |         |
| K-728-K              | 3/4" transfer valve |  |                 | □ NA    |