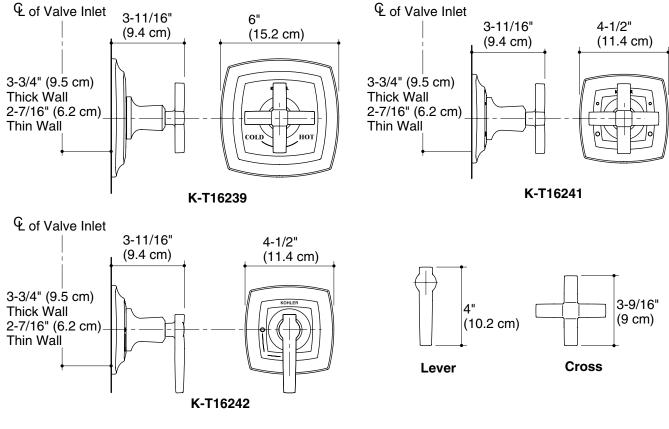

## KOHLER Roughing-In

## K-T16239, K-T16241, K-T16242 MARGAUX ™ THERMOSTATIC FAUCET TRIM

## **Product Information**

## **Installation Notes**

Install this product according to the installation guide.

| Applicable faucet trim only*:                                             |                                 |
|---------------------------------------------------------------------------|---------------------------------|
| Thermostatic valve trim                                                   | K-T16239                        |
| Volume control trim                                                       | K-T16241                        |
| Transfer valve trim                                                       | K-T16242                        |
| *Applicable valve must be ordered to the complete faucet.                 |                                 |
| Cross and lever handles are ADA compliant.                                |                                 |
|                                                                           |                                 |
| Applicable thermostatic valve only (not show                              | vn)**:                          |
| Applicable thermostatic valve only (not show 3/4" thermostatic valve      | vn)**:<br>K-669-KS              |
|                                                                           | , <b>,</b>                      |
| 3/4" thermostatic valve                                                   | K-669-KS                        |
| 3/4" thermostatic valve<br>3/4" volume control                            | K-669-KS<br>K-671-K             |
| 3/4" thermostatic valve<br>3/4" volume control<br>1/2" thermostatic valve | K-669-KS<br>K-671-K<br>K-679-KS |