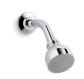

# Coralais® Shower Trim Set K-T15211-4

#### **Features**

- Lever handles.
- Adjustable spray showerhead.
- Trim only; requires valve to complete.
- Ergonomic handle rotation provides on/off water control with only a quarter turn.
- Reversible 1/2" quarter-turn washerless ceramic disc valves.

#### Material

Premium construction ensures durability and reliability.

Loose component/s: Showerhead, and arm and flange.

#### **Showerhead:**

Rated maximum flow: 2.5 gal/min (9.5 l/min) Pressure: 80 psi (5.5 bar)