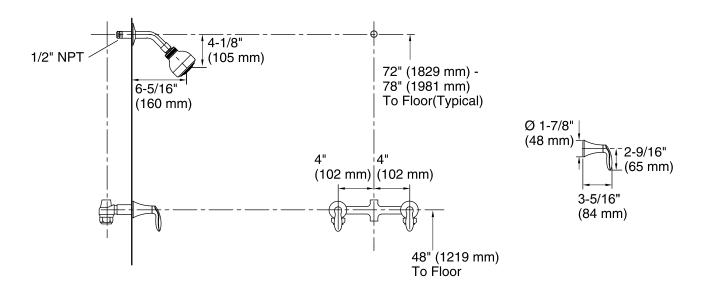

### **Technical Information**

All product dimensions are nominal.

#### **Showerhead:**

Rated maximum flow: 2.5 gal/min (9.5 l/min) Pressure: 80 psi (5.5 bar)