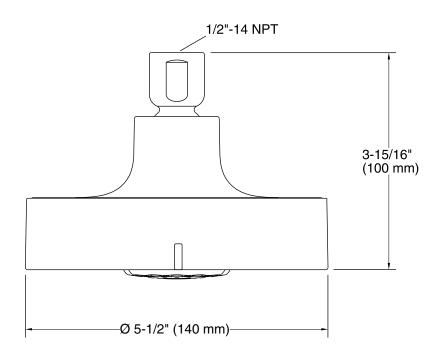

# **Technical Information**

All product dimensions are nominal.

## **Showerhead:**

Rated maximum flow: 2.5 gal/min (9.5 l/min) Pressure: 80 psi (5.5 bar)