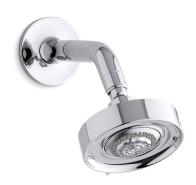

# Purist® Wall-mount Showerhead K-966

### **Features**

- Advanced spray engine with easy-grip sprayface provides three alternate experiences: wide coverage, soft aerated, and massage spray.
- MasterClean<sup>™</sup> sprayface is easy to clean.
- 2.5 gpm (gallons per minute) flow rate.
- 1/2-inch NPT connection.
- Coordinates with Purist and Stillness products.
- Showerarm and flange not included.