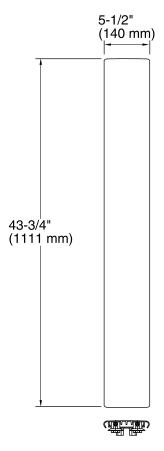

## **Features**

- Aluminum construction.
- Fits over recessed drain.
- Prevents water from pooling underfoot.
- For use on Groove K-9925 and K-9998 shower bases.
- 5-1/2" (140 mm) x 43-3/4" (1111 mm)

## **Technical Information**

All product dimensions are nominal.