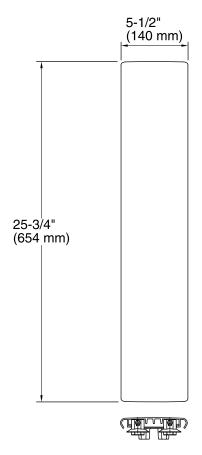

#### **Features**

- Aluminum construction.
- Fits over recessed drain.
- Prevents water from pooling underfoot.
- For use on Groove K-9948 and K-9949 shower bases.
- 5-1/2" (140 mm) x 25-3/4" (654 mm)

## **Technical Information**

All product dimensions are nominal.