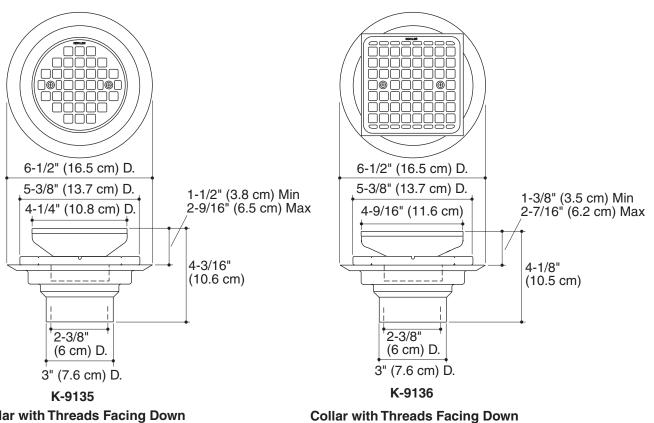

## **Product Information**

| Applicable product:                             |        |
|-------------------------------------------------|--------|
| Tile-in shower drain - round shaped grid plate  | K-9135 |
| Tile-in shower drain – square shaped grid plate | K-9136 |

## **Installation Notes**

Install this product according to the installation guide. Collar is reversible to accommodate a variety of tile thicknesses.

**Collar with Threads Facing Down** 

2-1/4" (5.7 cm) Min 3-3/8" (8.6 cm) Max 2-1/8" (5.4 cm) Min 3-1/4" (8.3 cm) Max 4-1/8" 4-3/16" (10.5 cm) (10.6 cm)