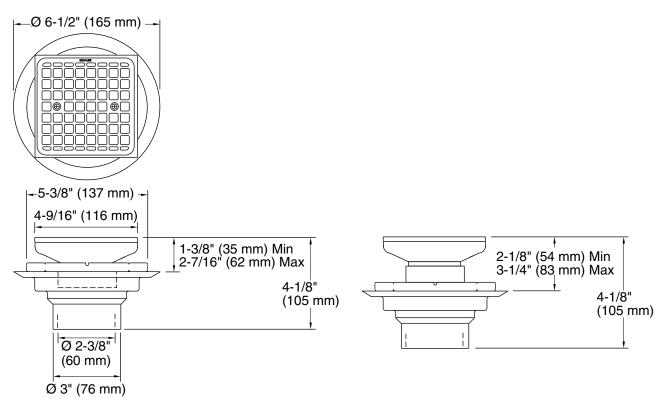

### **Technical Information**

All product dimensions are nominal.

### Collar with Threads Facing Up