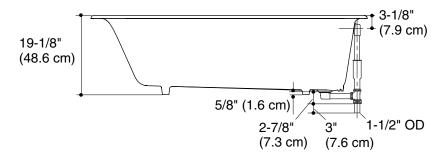

#### **Features**

- Cast iron with Safeguard® finish
- 66-15/16" (170 cm) x 29-1/2" (74.9 cm) x 19-1/8" (48.6 cm)

## **Product Specification**

The drop-in bath shall be made of cast iron with Safeguard $_{\odot}$  finish. Bath shall be 66-15/16" (170 cm) in length, 29-1/2" (74.9 cm) in width, and 19-1/8" (48.6 cm) in height. Bath shall be Kohler Model K-8277-\_\_\_\_\_.

**Product Diagram** 