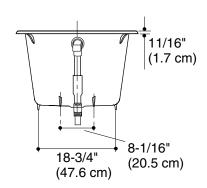

This bath is designed for drop-in installation only. It is not suited for use in a three-wall alcove with an overhead shower.

65-1/2" (166.4 cm) x 28" (71.1 cm)

No change in measurement if connected with drain illustrated. (K-7161-AF)

**Product Diagram** 