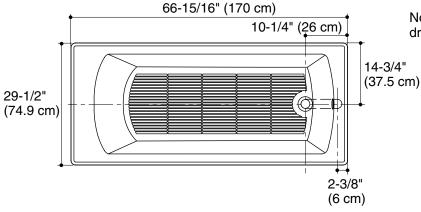

#### **Features**

- Cast iron with Safeguard® finish
- 66-15/16" (170 cm) x 29-1/2" (74.9 cm) x 19-1/8" (48.6 cm)

## **Product Specification**

The drop-in bath shall be made of cast iron with Safeguard $_{\odot}$  finish. Bath shall be 66-15/16" (170 cm) in length, 29-1/2" (74.9 cm) in width, and 19-1/8" (48.6 cm) in height. Bath shall be Kohler Model K-8277-\_\_\_\_\_.

**Product Diagram** 