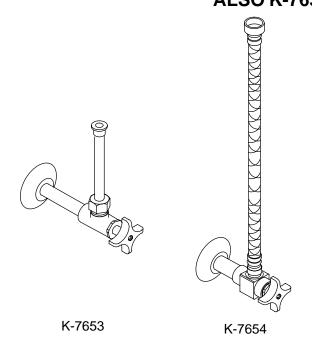

# **CODES/STANDARDS APPLICABLE**

Specified model meets or exceeds the following:

- ASME/ANSI A112.18.1M
- IAPMO/UPC (K-7653)

ANGLE SUPPLY WITH STOP

K-7653

ALSO K-7654

#### **SPECIFIED MODEL:**

| Model  | Description                   |     |     |        |
|--------|-------------------------------|-----|-----|--------|
| K-7653 | With Rigid Connection         | □СР | □РВ | □Other |
| K-7654 | With Flexible Hose Connection | □СР |     | □Other |

# PRODUCT SPECIFICATION:

Angle supply with stop shall be of brass construction. Product shall include a compression valve, nipple, flange, four-arm handle stop, and 1/2" N.P.T. connection. Optional feature shall be vertical metal supply tube with flange or 16" braided flexible hose. Supply (single) shall be Kohler Model K-\_\_\_\_\_-\_\_\_.