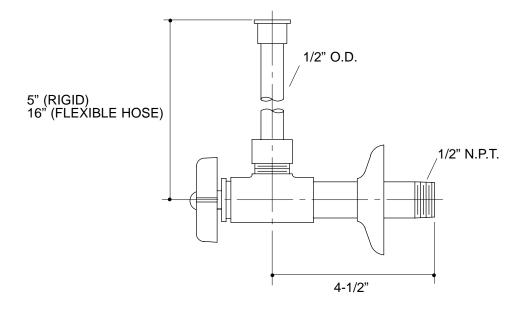

# **PRODUCT DIAGRAM**

# PRODUCT SPECIFICATION:

Angle supply with stop shall be of brass construction. Product shall include a compression valve, nipple, flange, four-arm handle stop, and 1/2" N.P.T. connection. Optional feature shall be vertical metal supply tube with flange or 16" braided flexible hose. Supply (single) shall be Kohler Model K-\_\_\_\_\_-\_\_\_.