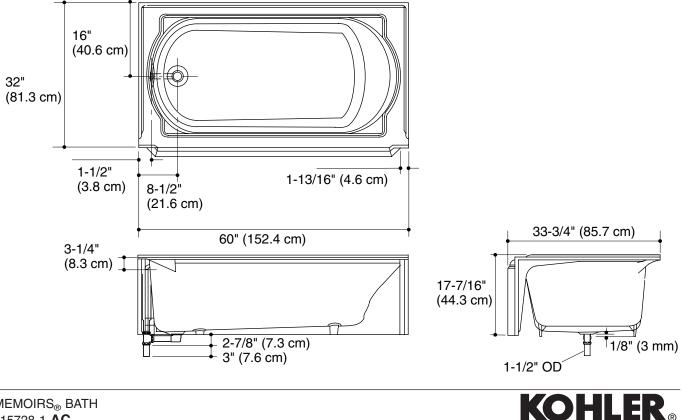

## **Product Information**

| Applicable product:                             |                                |
|-------------------------------------------------|--------------------------------|
| Left outlet                                     | K-721                          |
| Right outlet                                    | K-722                          |
| Fixture*:                                       |                                |
| Bathing well:                                   |                                |
| Basin area, bottom                              | 45" (114.3 cm) x 23" (58.4 cm) |
| Basin area, top                                 | 54" (137.2 cm) x 25" (63.5 cm) |
| weight                                          | 350 lbs (158.8 kg)             |
| To overflow                                     |                                |
| water depth                                     | 11-5/8" (29.5 cm)              |
| capacity                                        | 52 gal. (196.8 L)              |
| * Approximate measurements for comparison only. |                                |
| Recommended Accessories:                        |                                |
| Drain                                           | K-7161-AF                      |

## **Installation Notes**

Install this product according to the installation guide.

Will comply with ADA when installed per Section 607 Bathtubs of the Act.

Will comply with CSA B651 when installed per Clause 4.4.7 of the standard.

will comply with **OBC** when installed per Clause 3.8.3.13.

Fixture conforms to ASME Standard A112.19.1/CSA B45.2. All dimensions are nominal.

> No change in measurements if connected with drain illustrated. (K-7161-AF or K-7161M-AF)