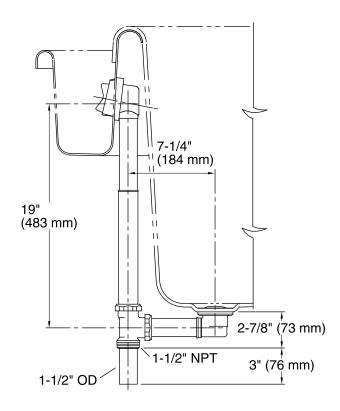

## **KOHLER**, Faucets

Through-the-Floor

Technical Information

All product dimensions are nominal.

**Above-the-Floor** 