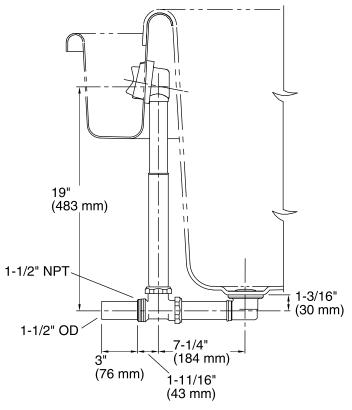

## **KOHLER**, Faucets

Through-the-Floor

Technical Information

All product dimensions are nominal.

**Above-the-Floor** 