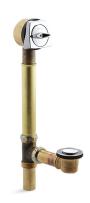

**sok**® Bath Drain **K-7193** 

### **Features**

- Adjustable trip lever pop-up drain.
- 1-1/2" connection.
- For use with the sok® bath.

### Material

- 17-gauge brass construction.
- Brass tailpiece.

### Installation

Above- or through-floor installation.