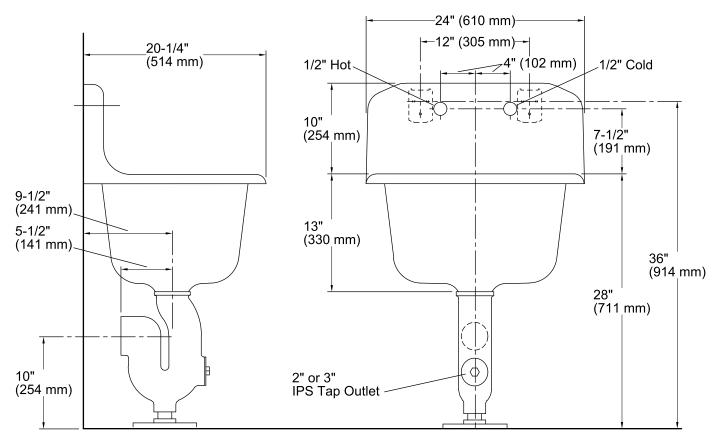

### **Features**

- KOHLER® cast iron.
- Wall-mount.
- Rectangular basin.
- With rim guard.
- Acid-resistant enamel finish.
- Without overflow.
- 8-inch centers.
- 24" (610 mm) x 20-1/4" (514 mm)

### **Technical Information**

All product dimensions are nominal.

Bowl configuration: Single

Installation: Wall-mount, Wall-mount
Bowl area Length: 20" (508 mm)

Width: 16" (406 mm)

Water depth: 12" (305 mm)

Number of deck holes: 2

Faucet hole(s): 1-1/2" (38 mm)
Drain hole: 3-1/8" (80 mm)