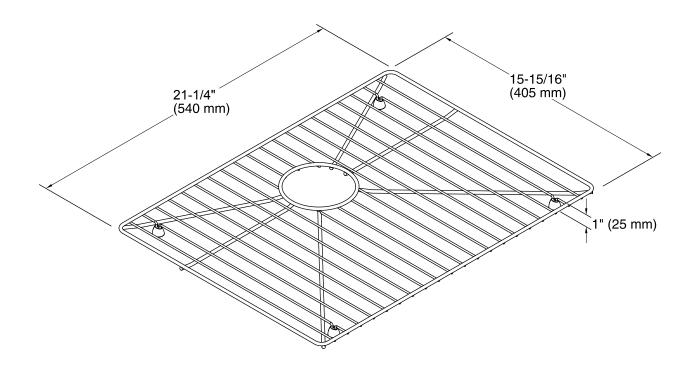

Vault™/Strive™
Sink Rack

K-6645

#### **Features**

- Fits in the bowl of the K-3822 Vault kitchen sink or K-5417 Strive Apron-Front kitchen sink.
- Durable stainless steel construction.
- Helps protect sink surface from daily wear.
- Dishwasher safe.
- Rubber feet provide added protection.



## Codes/Standards

None Applicable

# **KOHLER® Faucet Lifetime Limited Warranty**

See website for detailed warranty information.

### **Available Color/Finishes**

Color tiles intended for reference only.

**Color Code Description** 

ST Stainless Steel







Sink Rack **K-6645** 



## **Technical Information**

All product dimensions are nominal.