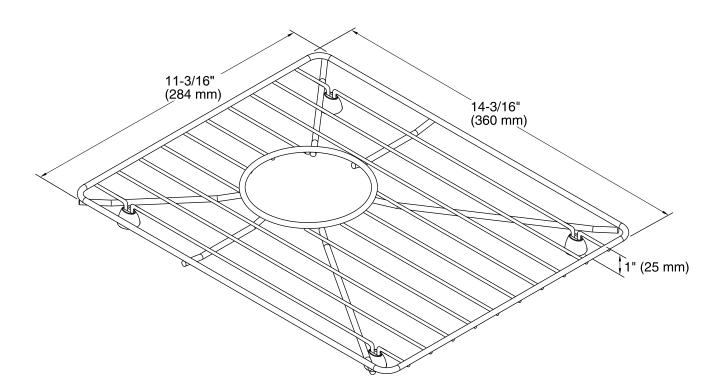

## Features

- Fits in the right bowl of the K-3672 8 Degree kitchen sink.
- Comes included with the K-3672 8 Degree kitchen sink.
- Durable stainless-steel construction.
- ٠ Helps protect sink surface from daily wear.
- Dishwasher safe.
- Rubber feet provide added protection.



**Codes/Standards** None Applicable

**KOHLER® One-Year Limited Warranty** See website for detailed warranty information.

## **Available Color/Finishes**

Color tiles intended for reference only.

| Color | Code | Description    |
|-------|------|----------------|
| -     | ST   | Stainless Stee |

ST Stainless Steel







## **Technical Information**

All product dimensions are nominal.