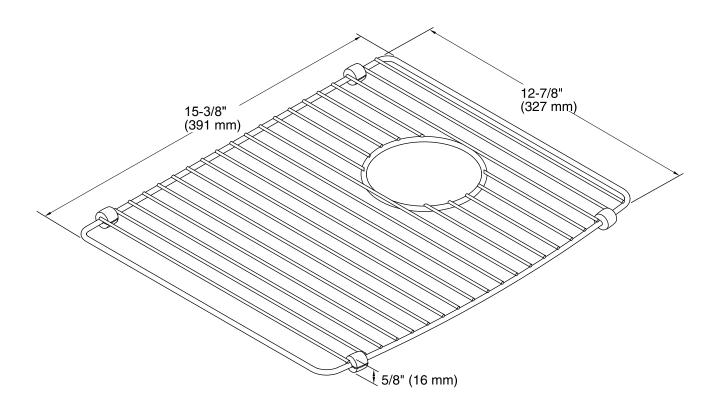

# **Deerfield**<sup>®</sup> Bottom Basin Rack, Right K-6122

### **Features**

- Fits in right bowl of K-5873 Deerfield kitchen sink.
- Helps protect sink surface from daily wear.
- Dishwasher safe.
- Rubber feet provide added protection.

#### Material

Durable stainless-steel construction.



**Codes/Standards** None Applicable

**KOHLER® One-Year Limited Warranty** See website for detailed warranty information.

#### **Available Color/Finishes**

Color tiles intended for reference only.

| Color | Code | Description    |
|-------|------|----------------|
|       | ST   | Stainless Stee |

ST Stainless Steel





## Deerfield® Bottom Basin Rack, Right K-6122



#### **Technical Information**

All product dimensions are nominal.