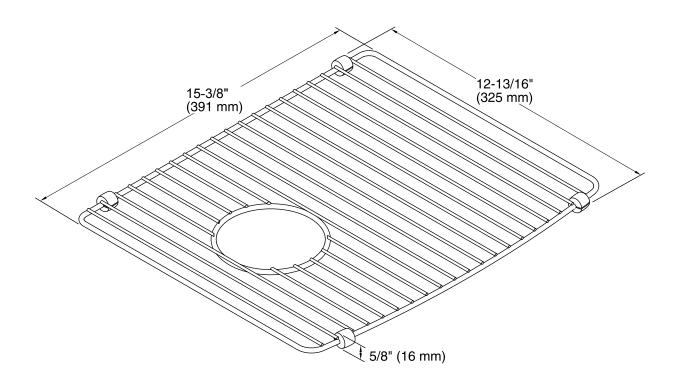

## Features

- Fits in the left bowl of the K-5873 Deerfield kitchen sink.
- Durable stainless-steel construction.
- Helps protect sink surface from daily wear.
- Reversible design allows rack to fit in either bowl.
- Dishwasher safe.
- Rubber feet provide added protection.



Codes/Standards None Applicable

KOHLER<sup>®</sup> One-Year Limited Warranty See website for detailed warranty information.

## Available Color/Finishes

Color tiles intended for reference only.

| Color | Code | Description     |
|-------|------|-----------------|
|       | ST   | Stainless Steel |



## Deerfield® Sink Rack K-6121





## **Technical Information**

All product dimensions are nominal.