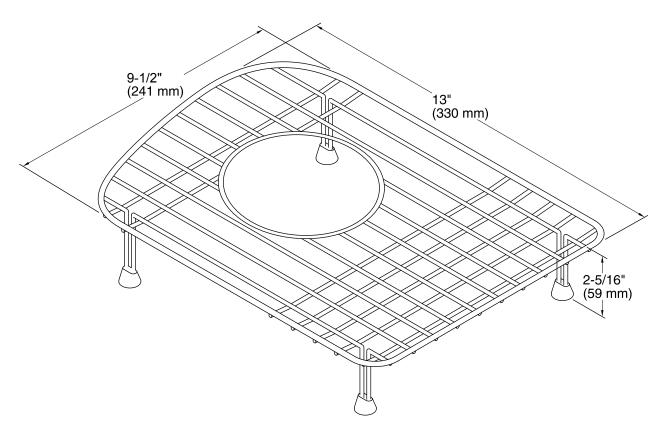

# **Woodfield®**

Sink Rack K-6021

### **Features**

- Fits in the left bowl of the K-5839 Woodfield kitchen sink.
- Durable stainless-steel construction.
- Helps protect sink surface from daily wear.
- Dishwasher safe.
- Rack is raised 2 inches to create a shallow depth option when
- Rubber feet provide added protection.



## Codes/Standards

None Applicable

# **KOHLER® One-Year Limited Warranty**

See website for detailed warranty information.

### Available Color/Finishes

Color tiles intended for reference only.

**Color Code Description** 

-









Sink Rack K-6021



## **Technical Information**

All product dimensions are nominal.