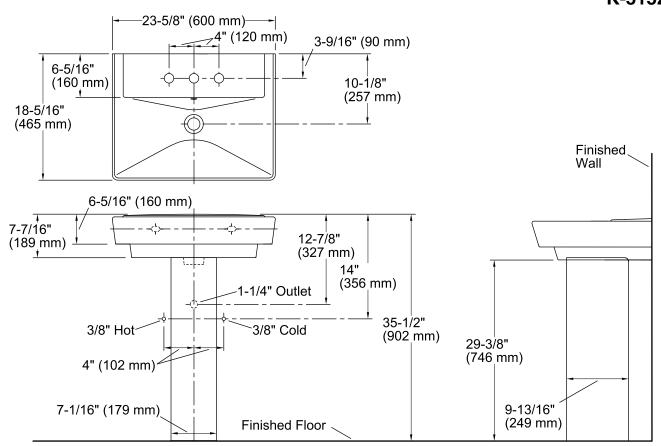

### **Technical Information**

All product dimensions are nominal.

Bowl configuration: Single Installation: Pedestal

Bowl area (Only) Length: 23-5/8" (600 mm)

Width: 12" (305 mm)

Water depth: 3" (76 mm)

Number of deck holes: 3

Faucet hole(s): 1-3/8" (35 mm)
Drain hole: 1-3/4" (44 mm)