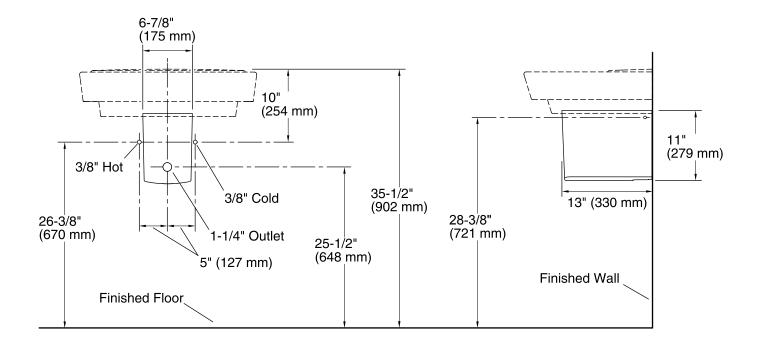

## **Technical Information**

All product dimensions are nominal. Installation: Wall-mount