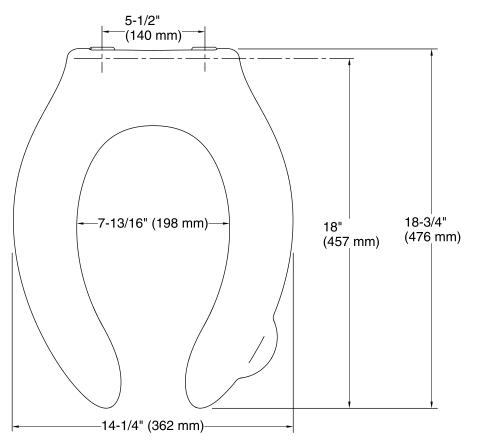

#### **Technical Information**

All product dimensions are nominal.Seat shape type:ElongatedSeat front type:Open frontSeat hinge type:Check, Self-sustainingSeat-mounting holes:5-1/2" (140 mm)