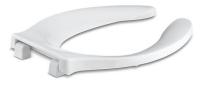

# **Stronghold®** Commercial Heavy-duty Toilet Seat

K-4731-GC

### Features

- Solid polypropylene plastic.
- Elongated open-front seat.
- Ergonomic contour adds additional comfort.
- Integrated handle allows user to easily raise and lower the ring.
- Stainless steel hinge arms and hardware.
- Heavy duty.
- Without cover.
- ADA compliant when installed with an ADA compliant toilet.
- Quiet-Close<sup>™</sup> check hinge will slowly close with check hinge functionality.

# Stronghold®

Commercial Heavy-duty Toilet Seat K-4731-GC