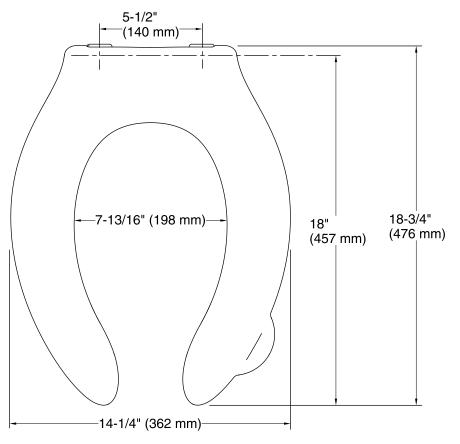

### **Technical Information**

All product dimensions are nominal.Seat shape type:ElongatedSeat front type:Open frontSeat hinge type:Quiet-Close™, CheckSeat-mounting holes:5-1/2" (140 mm)