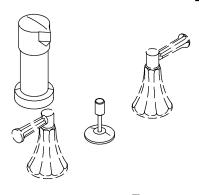

#### **FEATURES**

- · Brass construction
- Flexible connections
- · Brass valve bodies
- Quarter-turn washerless ceramic disc valves
- Pop-up drain with lift rod and tailpiece
- · Variety of handle style options
- Vertical spray
- Fixture-mount transfer valve/vacuum breaker

#### PRODUCT SPECIFICATION:

Two-handle fixture-mount bidet faucet shall be of brass construction. Faucet shall feature brass valve bodies. Faucet shall feature quarter-turn washerless ceramic disc valves, assuring positive handle stop positioning. Product shall include flexible connections, pop-up drain with lift rod and tailpiece, handles, vertical spray, and fixture-mount valve/vacuum breaker. Faucet shall be Kohler Model K-470-