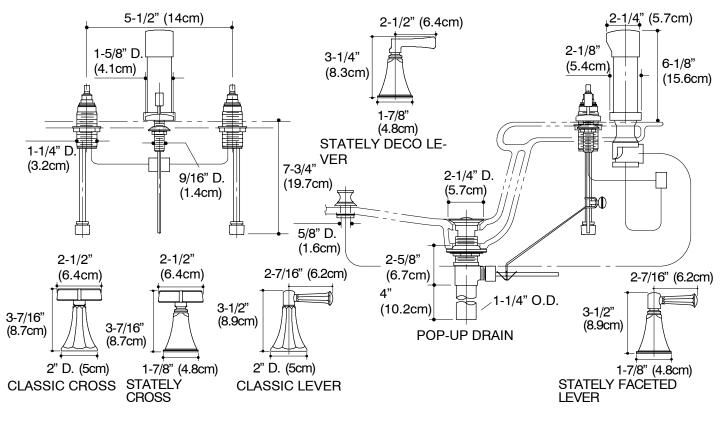

### **SPECIFIED MODEL:**

| Of LOW IED MODEL. |                              |      |     |         |     |     |     |         |     |
|-------------------|------------------------------|------|-----|---------|-----|-----|-----|---------|-----|
| Model             | Description                  |      | ADA |         |     |     |     |         | ADA |
| K-470-3C          | Classic Cross Handle         | □СР  | □РВ | □Other_ |     |     |     |         |     |
| K-470-3S          | Stately Cross Handle         |      |     |         |     | □СР | □РВ | □Other_ |     |
|                   |                              | ADA  |     |         | ADA |     |     |         |     |
| K-470-4C          | Classic Lever Handle (shown) | □СР  | □РВ | □Other_ |     |     |     |         |     |
| K-470-4S          | Stately Faceted Lever Handle | ndle |     |         |     | □СР | □РВ | □Other_ |     |
|                   |                              |      |     |         |     |     |     |         | ADA |
| K-470-4V          | Stately Deco Lever Handle    |      |     |         |     | □СР | □РВ | □Other_ |     |

**PRODUCT DIAGRAM** 