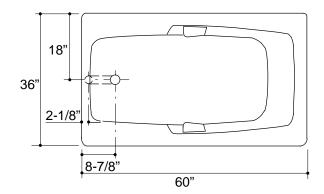

### PRODUCT SPECIFICATION:

The bath shall be 60" in length, 36" in width, and 20-3/8" in height. Bath shall be made of cast iron with Safeguard® finish. Bath shall be drilled for K-9623 grip rails (required). Bath shall be less all trim. Bath shall be Kohler Model K-790-

## **PRODUCT INFORMATION**

| Fixture*:                                       | basin area  | top area  | weight   |  |  |
|-------------------------------------------------|-------------|-----------|----------|--|--|
| Bathing well                                    | 43" x 19"   | 54" x 30" | 318 lbs. |  |  |
|                                                 | water depth | capacity  |          |  |  |
| To overflow                                     | 15"         | 62 gal.   |          |  |  |
| * Approximate measurements for comparison only. |             |           |          |  |  |

| Roughing-In Notes                                              |                         |  |  |  |
|----------------------------------------------------------------|-------------------------|--|--|--|
| No change in measurements if connected with drain illustrated. |                         |  |  |  |
| Cut-out for drop-in                                            | 58-1/2" x 34-1/2"       |  |  |  |
| Cut-out for undermount                                         | K-584 template required |  |  |  |