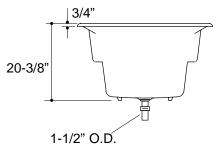

### PRODUCT SPECIFICATION:

The bath shall be 60" in length, 36" in width, and 20-3/8" in height. Bath shall be made of cast iron with Safeguard® finish. Bath shall be drilled for K-9623 grip rails (required). Bath shall be less all trim. Bath shall be Kohler Model K-790-

## **PRODUCT INFORMATION**

| Fixture*:                                       | basin area  | top area  | weight   |  |  |
|-------------------------------------------------|-------------|-----------|----------|--|--|
| Bathing well                                    | 43" x 19"   | 54" x 30" | 318 lbs. |  |  |
|                                                 | water depth | capacity  |          |  |  |
| To overflow                                     | 15"         | 62 gal.   |          |  |  |
| * Approximate measurements for comparison only. |             |           |          |  |  |