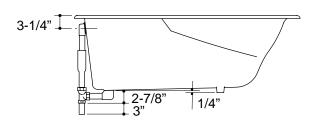

| Roughing-In Notes                                              |                         |  |  |  |
|----------------------------------------------------------------|-------------------------|--|--|--|
| No change in measurements if connected with drain illustrated. |                         |  |  |  |
| Cut-out for drop-in                                            | 58-1/2" x 34-1/2"       |  |  |  |
| Cut-out for undermount                                         | K-584 template required |  |  |  |