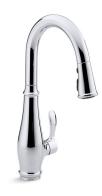

# Pull-Down Kitchen Sink Faucet K-780

# KOHLER. Faucets

Cruette® Pull-Down Kitchen Sink Faucet K-780