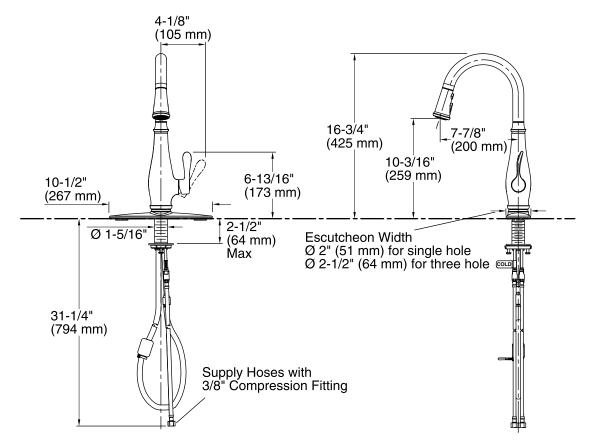

#### **Technical Information**

All product dimensions are nominal.

#### Faucet:

Flow rate: Pressure: 1.8 gal/min (6.8 l/min) 60 psi (4.1 bar)