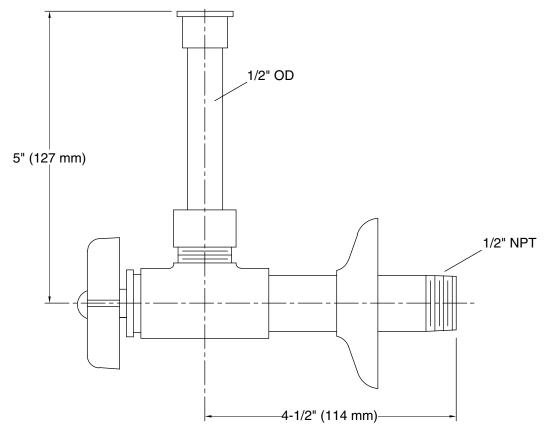

## Features

- 1/2" (12.7 mm) angle supply with stop
- Four-arm handle

# KOHLER. Faucets

**Technical Information** All product dimensions are nominal. Notes

Install this product according to the installation guide.