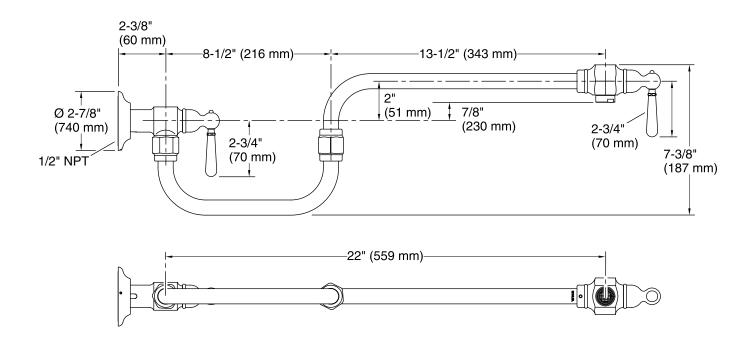

# **Technical Information**

All product dimensions are nominal.

Spout:

Spout reach: 22" (559 mm)
Handle clearance: 2-3/4" (70 mm)

Faucet:

Flow rate: 6.7 gal/min (25.4 l/min)

Pressure: 60 psi (4.1 bar)