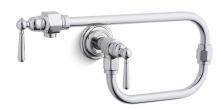

# HiRise™ Wall-Mount Pot Filler K-7322-4

#### **Features**

- Double quarter-turn ceramic disc valves ensure reliable on/off operation.
- Ceramic disc valves exceed industry longevity standards, ensuring durable performance for life.
- Articulating spout with 360-degree rotation offers superior clearance for filling pots on cooktops and ranges.
- Single lever handle with main lever shutoff.
- 22" (559 mm) extended swing spout reach.
- 6.7 gal/min (25.4 l/min) at 60 psi (4.1 bar),
- Coordinates with other HiRise kitchen products.