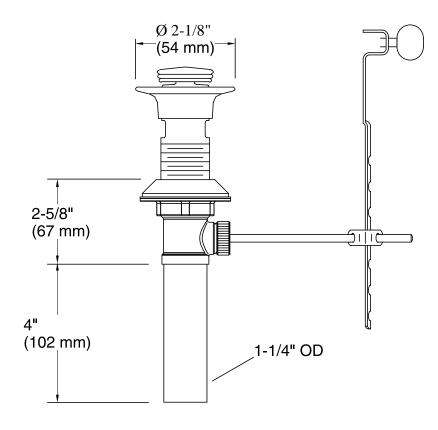

# KOHLER. Faucets

**Pop-Up Drain** 

**Technical Information** All product dimensions are nominal. **Notes** Install this product according to the installation guide.