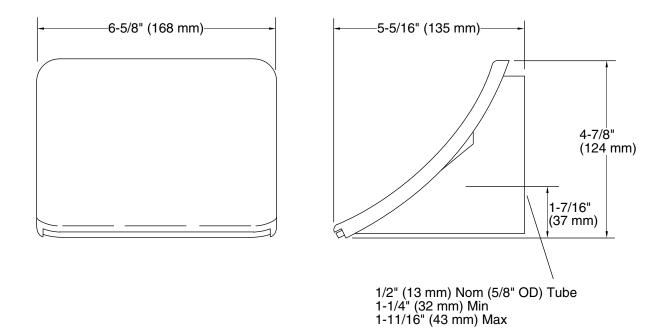

#### **Features**

- Brass trim plate
- 5-5/16" (135 mm) sheetflow non-diverter spout with slip-fit connection

#### **Product Specification**

Wall-mount non-diverter bath spout shall feature 5-5/16" (135 mm) sheetflow non-diverter spout with slip-fit connection and brass trim plate. Spout shall be Kohler Model K-6946-\_\_\_\_.

#### **Installation Notes**

Install this product according to the installation guide.

**Product Diagram** 