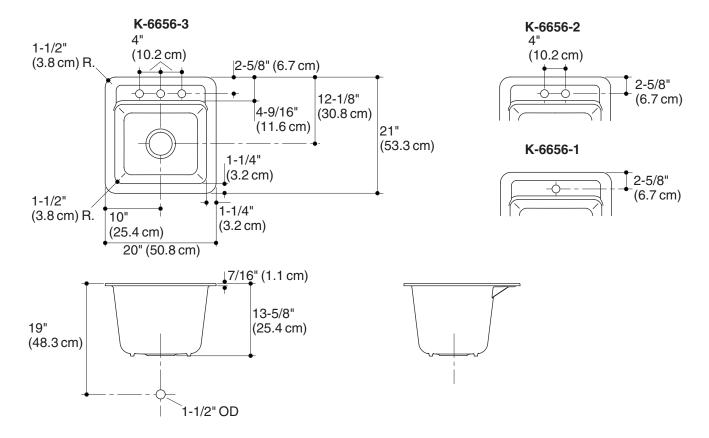

# **Technical Information**

| Fixture*:                                       |                                       |  |  |
|-------------------------------------------------|---------------------------------------|--|--|
| Basin area                                      | 17-1/2" (44.5 cm) x 15-1/4" (38.7 cm) |  |  |
| Water depth                                     | 12-1/2" (31.8 cm)                     |  |  |
| Drain holes                                     | 3-5/8" (9.2 cm) D.                    |  |  |
| Faucet holes                                    | 1-3/8" (3.5 cm) D.                    |  |  |
| * Approximate measurements for comparison only. |                                       |  |  |

#### **Features**

- KOHLER cast iron
- · Acid-resistant enamel finish
- Tile-in
- Single compartment
- 1-hole (-1), 2-hole (-2), or 3-hole (-3)
- 20" (50.8 cm) x 21" (53.3 cm)

# **Product Specification**

The tile-in utility sink shall be 20" (50.8 cm) in length and 21" (53.3 cm) in width. Sink shall be made of cast iron with acid-resistant enamel finish. Sink shall be single compartment. Sink shall be 1-hole (-1), 2-hole (-2), or 3-hole (-3). Sink shall be Kohler Model K-6656-\_\_\_\_\_\_-