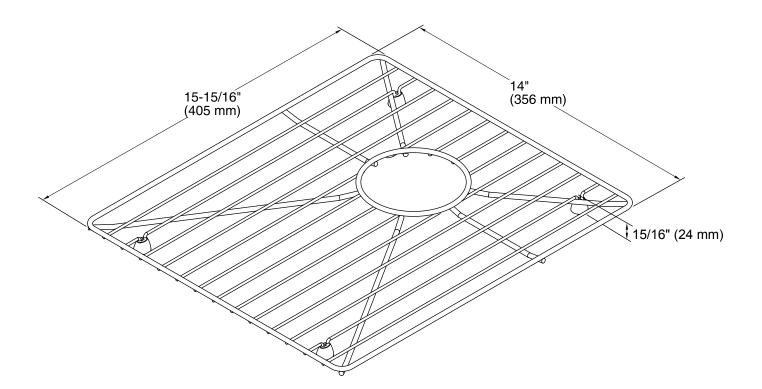

Vault™ Sink Rack K-6641

## Features

- Fits in the bowl of the K-3820 and K-3838 Vault kitchen sinks.
- Durable stainless-steel construction.
- Helps protect sink surface from daily wear.
- Dishwasher safe.
- Rubber feet provide added protection.



Codes/Standards None Applicable

KOHLER<sup>®</sup> One-Year Limited Warranty See website for detailed warranty information.

## Available Color/Finishes

Color tiles intended for reference only.

| Color | Code | Description     |
|-------|------|-----------------|
|       | ST   | Stainless Steel |







## **Technical Information**

All product dimensions are nominal.