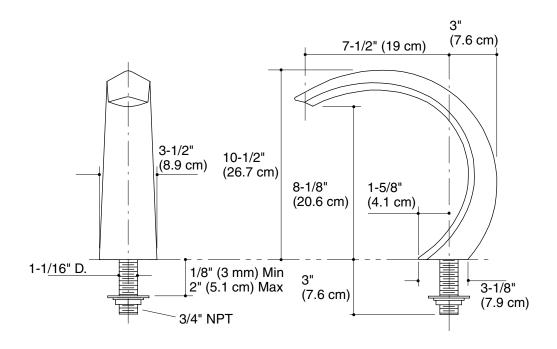

## **Product Diagram**

#### **Features**

- Brass construction
- Deck-mount
- 7-1/2" (19.1 cm) Crescent non-diverter spout with NPT connection

## **Product Specification**

Deck-mount bath spout shall be of brass construction. Product shall feature a 7-1/2" (19.1 cm) Crescent non-diverter bath spout with NPT connection. Spout shall be Kohler Model K-6945-\_\_\_\_.