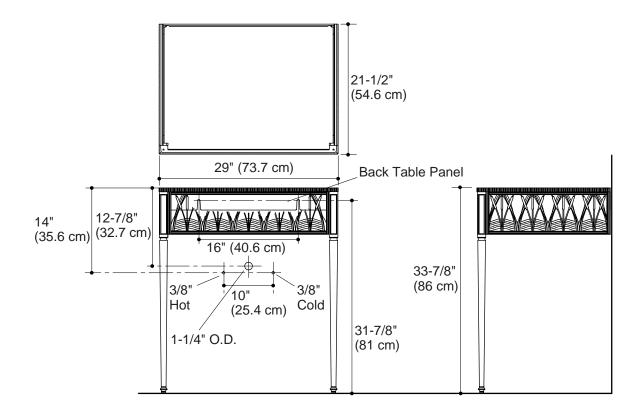

#### **Features**

- 29" x 21-1/2" x 33-7/8" (73.3 cm x 54.3 cm x 86 cm)
- KOHLER cast iron with Iron Black finish

# **Product Specification**

The console table shall be 29" (73.7 cm) in length, 21-1/2" (54.6 cm) in width and 33-7/8" (86 cm) in height. Console tables shall be made of Kohler cast iron with Black Iron finish. Console table shall be Kohler Model K-6890-P5-NA.