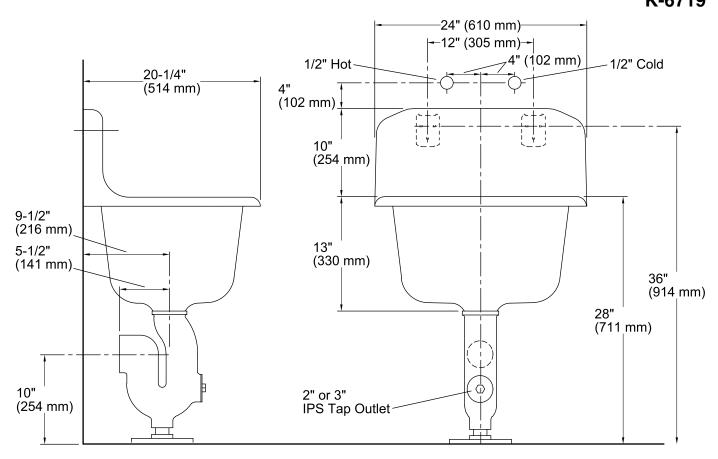

### **Technical Information**

All product dimensions are nominal.

Bowl configuration: Single Installation: Wall-mount

Bowl area (Only) Width: 20" (508 mm)

Bowl depth: 16" (406 mm)

Water depth: 12" (305 mm)

Drain hole: 3-1/8" (80 mm)