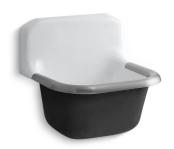

Bannon™ Service Sink K-6719

### **Features**

- KOHLER® cast iron.
- Wall-mount.
- Rectangular basin.
- With rim guard.
- Acid-resistant enamel finish.
- Without overflow.
- Without faucet holes.
- 24" (610 mm) x 20-1/4" (514 mm)