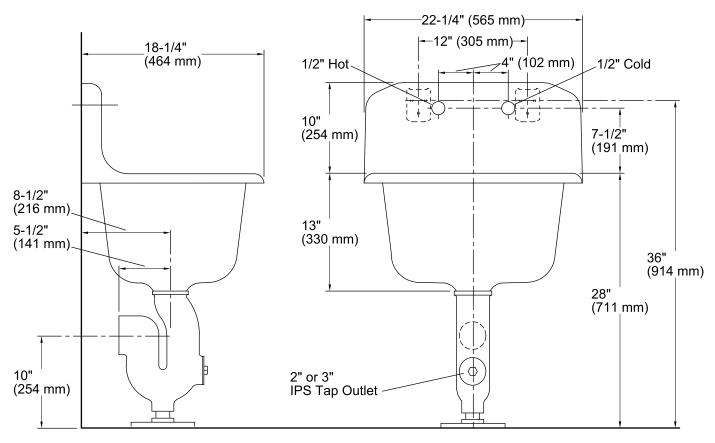

### **Features**

- KOHLER® cast iron.
- Wall-mount.
- Rectangular basin.
- With rim guard.
- Acid-resistant enamel finish.
- Without overflow.
- 8-inch centers.
- 22-1/4" (565 mm) x 18-1/4" (464 mm)

### **Technical Information**

All product dimensions are nominal.

Bowl configuration: Single Installation: Wall-mount

Bowl area (Only) Length: 18" (457 mm)

Width: 14" (356 mm)

Water depth: 12" (305 mm)

Number of deck holes: 2

Faucet hole(s): 1-1/2" (38 mm)
Drain hole: 3-1/8" (80 mm)